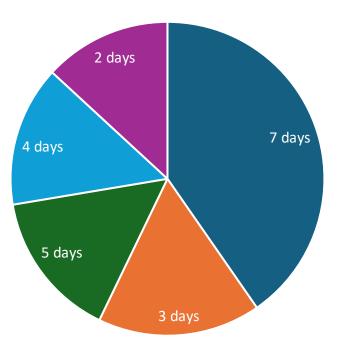

## Accommodation Stats 2024

Top Board 2024

**TOP Occupancies 2024** 

**Top Durations 2024** 