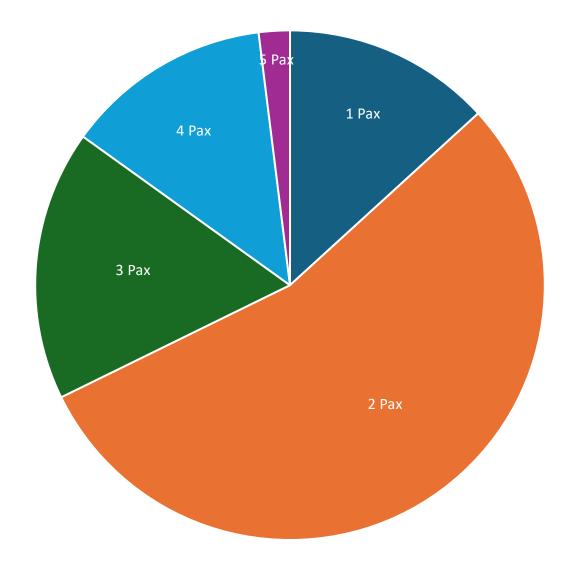

## Accommodation Stats 2024

Top Board 2024

**TOP Occupancies 2024** 

**Top Durations 2024** 