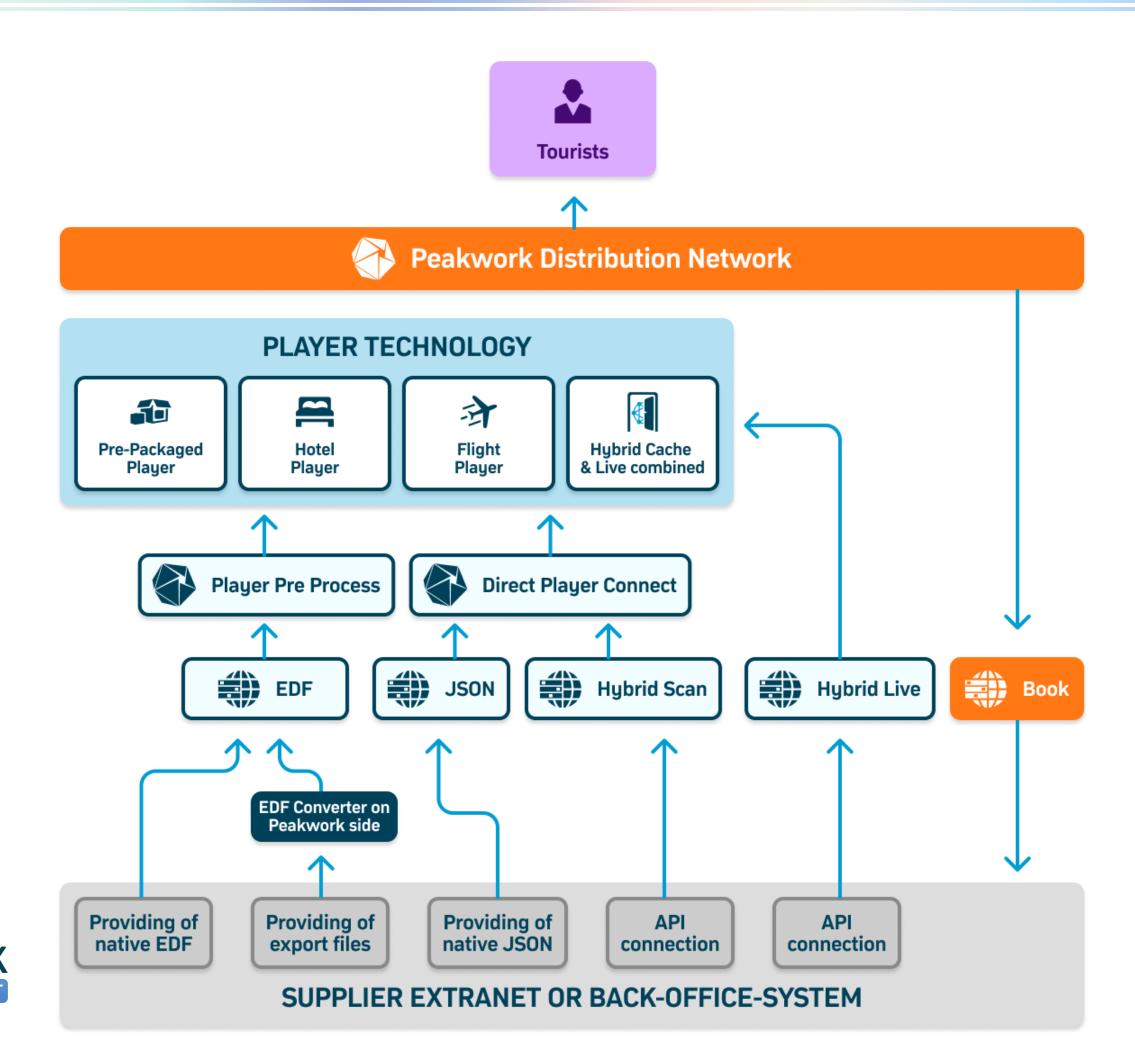

## How to connect directly to Peakwork

- Single integration to reach the entire Peakwork network
- Data delivery to fill the cache:

Product types (hotels)

- Static products
- Dynamic products