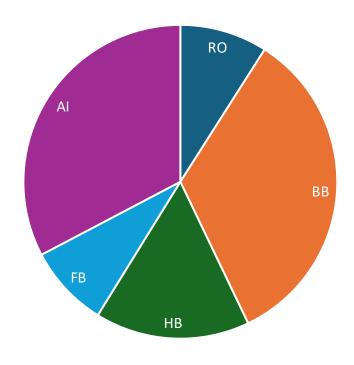

### Accommodation Stats 2024

**TOP Destinations 2024** 

#### **TOP Destinations 2024 by Country**